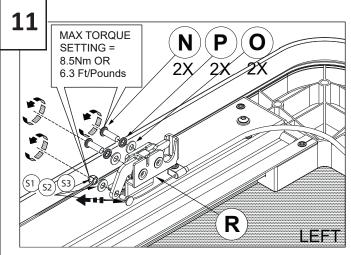

| Fitting Kit Number | Product     | Revision | Date       | Page |
|--------------------|-------------|----------|------------|------|
| EVOS1000/ EVOS1050 | ISUZU D-MAX | 1        | 22-07-2024 | 6    |