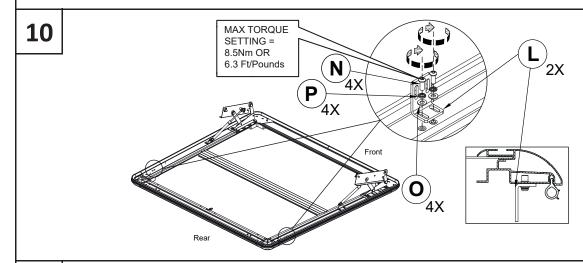

| Fitting Kit Number | Product     | Revision | Date       | Page |
|--------------------|-------------|----------|------------|------|
| EVOS1000/ EVOS1050 | ISUZU D-MAX | 1        | 22-07-2024 | 4    |