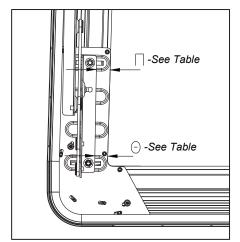

## **EVOS1000S - EVOS1050S**

| Vehicle Model                                     | П    | Θ    | Σ |
|---------------------------------------------------|------|------|---|
| ISUZU D-MAX Crew et Space Cabine 2020+ ATFS, ATFR | 26mm | 29mm | - |
|                                                   |      |      |   |